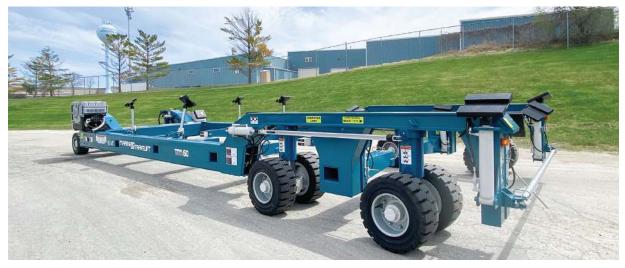

### MAXIMIZING SPACE, ADDING VERSATILITY

Marine Travelift self-propelled transporters are available in lifting capacities ranging from 20 metric tons to 160 metric tons and greater. Our open-end design allows for precise, quick and easy positioning under vessels, without having to pre-lift them into position. To maximize versatility of these units, they are equipped with radio remote control and crab steering as standard. This offers the operator better visibility of the vessel and the ability to maneuver diagonally into position in the most confined spaces.

#### **FLEXIBLE DESIGN**

Whether you are moving sailboats, powerboats or catamarans, our self-propelled transporters can be configured for the job. The versatile design makes adding options easy in order to suit specific types of vessels or multiple applications.