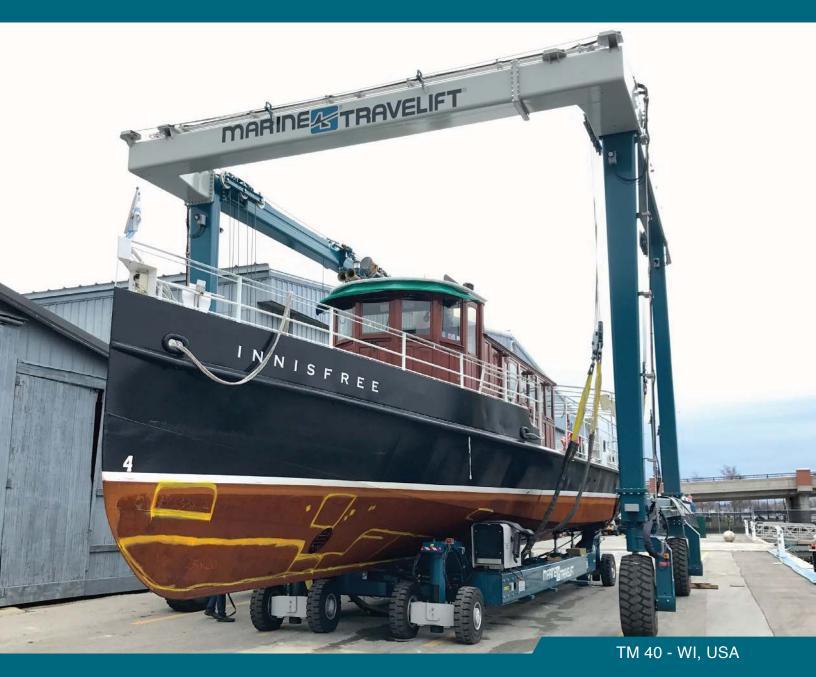

#### Working in tandem lifts productivity.

Our transporters speed and customizable design make them ideally suited to work together with our mobile boat hoists. Using the two machines in tandem allows you to move a greater number of boats in the same amount of time. While the transporter is maneuvering boats into storage or retrieving them for launch, the boat hoist is free to continue pulling and launching boats.