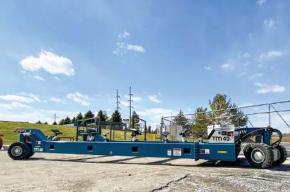

### MAXIMIZING SPACE, ADDING VERSATILITY

Marine Travelift self-propelled transporters are available in lifting capacities ranging from 20 metric tons to 160 metric tons and greater. Our open-end design allows for precise, quick and easy positioning under vessels, without having to pre-lift them into position. To maximize versatility of these units, they are equipped with radio remote control and crab steering as standard. This offers the operator better visibility of the vessel and the ability to maneuver diagonally into position in the most confined spaces.

#### **FLEXIBLE DESIGN**

Whether you are moving sailboats, powerboats or catamarans, our self-propelled transporters can be configured for the job. The versatile design makes adding options easy in order to suit specific types of vessels or multiple applications.