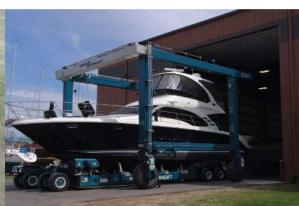

#### Working in tandem lifts productivity.

Our transporters speed and customizable design make them ideally suited to work together with our mobile boat hoists. Using the two machines in tandem allows you to move a greater number of boats in the same amount of time. While the transporter is maneuvering boats into storage or retrieving them for launch, the boat hoist is free to continue pulling and launching boats.

### MAXIMIZING SPACE, ADDING VERSATILITY

Marine Travelift self-propelled transporters are available in lifting capacities ranging from 20 metric tons to 160 metric tons and greater. Our open-end design allows for precise, quick and easy positioning under vessels, without having to pre-lift them into position. To maximize versatility of these units, they are equipped with radio remote control and crab steering as standard. This offers the operator better visibility of the vessel and the ability to maneuver diagonally into position in the most confined spaces.