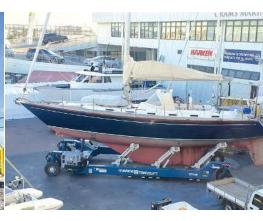

### MAXIMIZING SPACE, ADDING VERSATILITY

Marine Travelift self-propelled transporters are available in lifting capacities ranging from 20 metric tons to 160 metric tons and greater. Our open-end design allows for precise, quick and easy positioning under vessels, without having to pre-lift them into position. To maximize versatility of these units, they are equipped with radio remote control and crab steering as standard. This offers the operator better visibility of the vessel and the ability to maneuver diagonally into position in the most confined spaces.

#### **FLEXIBLE DESIGN**

Whether you are moving sailboats, powerboats or catamarans, our self-propelled transporters can be configured for the job. The versatile design makes adding options easy in order to suit specific types of vessels or multiple applications.