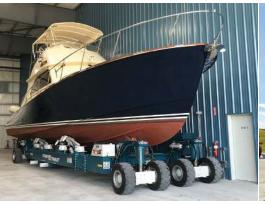

### MAXIMIZING SPACE, ADDING VERSATILITY

Marine Travelift self-propelled transporters are available in lifting capacities ranging from 20 metric tons to 160 metric tons and greater. Our open-end design allows for precise, quick and easy positioning under vessels, without having to pre-lift them into position. To maximize versatility of these units, they are equipped with radio remote control and crab steering as standard. This offers the operator better visibility of the vessel and the ability to maneuver diagonally into position in the most confined spaces.

#### **FLEXIBLE DESIGN**

Whether you are moving sailboats, powerboats or catamarans, our self-propelled transporters can be configured for the job. The versatile design makes adding options easy in order to suit specific types of vessels or multiple applications.