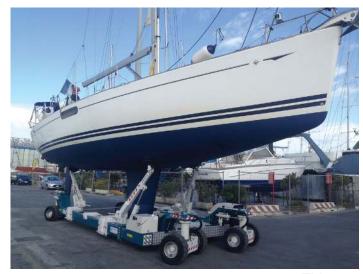

#### **FLEXIBLE DESIGN**

Whether you are moving sailboats, powerboats or catamarans, our self-propelled transporters can be configured for the job. The versatile design makes adding options easy in order to suit specific types of vessels or multiple applications.