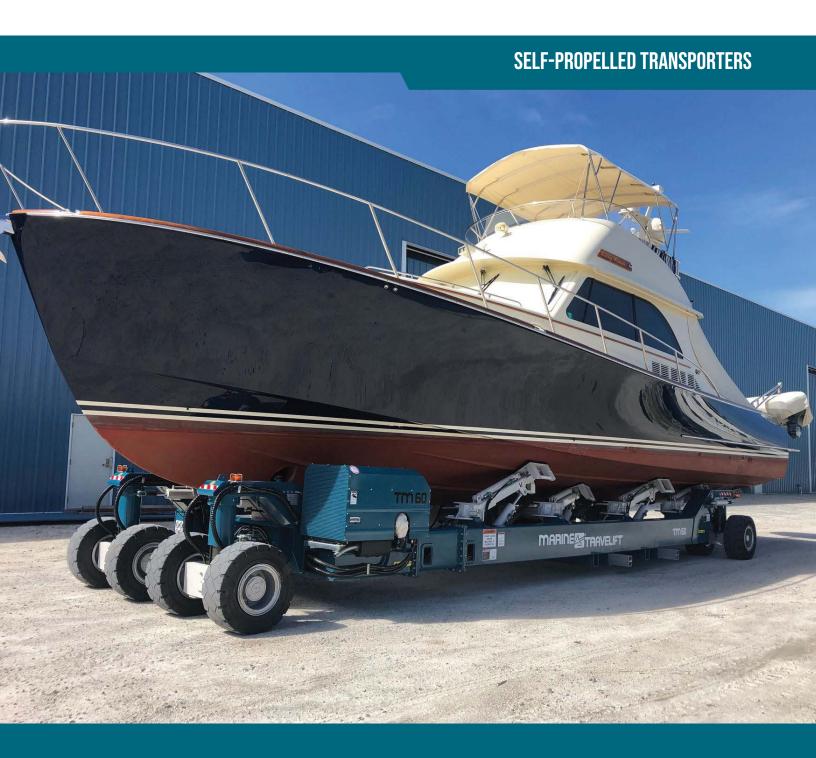

# DESIGNED WITH SPEED AND PRECISION TO IMPROVE EFFICIENCY AT YOUR YARD.

Marine Travelift self-propelled transporters allow you to fit boats tighter together and utilize every inch of space in your marina or shoreline service yard.

### MAXIMIZING SPACE, ADDING VERSATILITY

Marine Travelift self-propelled transporters are available in lifting capacities ranging from 20 metric tons to 160 metric tons and greater. Our open-end design allows for precise, quick and easy positioning under vessels, without having to pre-lift them into position. To maximize versatility of these units, they are equipped with radio remote control and crab steering as standard. This offers the operator better visibility of the vessel and the ability to maneuver diagonally into position in the most confined spaces.